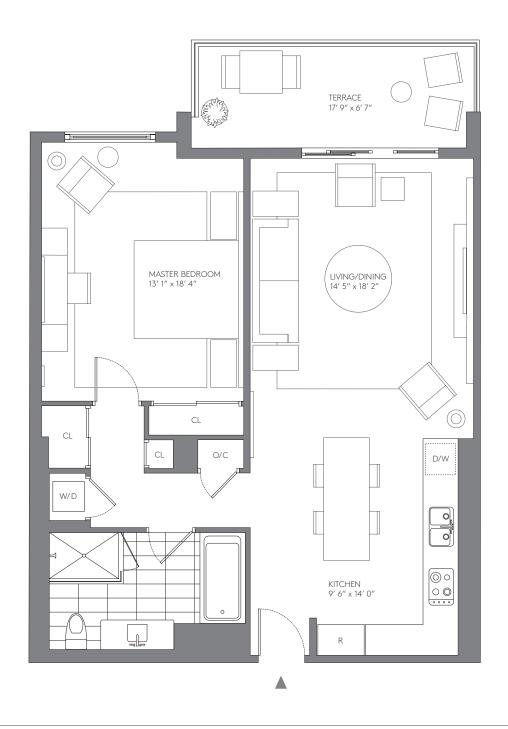

### 1 BEDROOM, 1 BATHROOM

**RESIDENCES** 

907, 1007

| AREA     | SQ FT | SQ M |
|----------|-------|------|
| INTERIOR | 951   | 88.3 |
| TERRACE  | 116   | 10.8 |
| TOTAL    | 1,067 | 99.1 |

SOUTH BEACH

NOT TO SCALE

STATED DIMENSIONS ARE MEASURED TO THE EXTERIOR BOUNDARIES OF THE EXTERIOR WALLS AND THE CENTERLINE OF INTERIOR DEMISSING WALLS AND IN FACT VARY FROM THE DIMENSIONS THAT WOULD BE DETERMINED BY USING THE DESCRIPTION AND DEFINITION OF THE "UNIT" SET FORTH IN THE DECLARATION. NOTE THAT MEASUREMENTS OF ROOMS SET FORTH ON THIS FLOOR PLAN ARE GENERALLY TAKEN AT THE GREATEST POINTS OF EACH GIVEN ROOM (AS IF THE ROOM WERE A PERFECT RECTANGLE), WITHOUT REGARD FOR ANY CUTOUTS, ACCORDINGLY, THE AREA OF THE ACTUAL ROOM WILL TYPICALLY BE SMALLER THAN THE PRODUCT OBTAINED BY MULTIPLYING THE STATED LENGTH TIMES WIDTH.