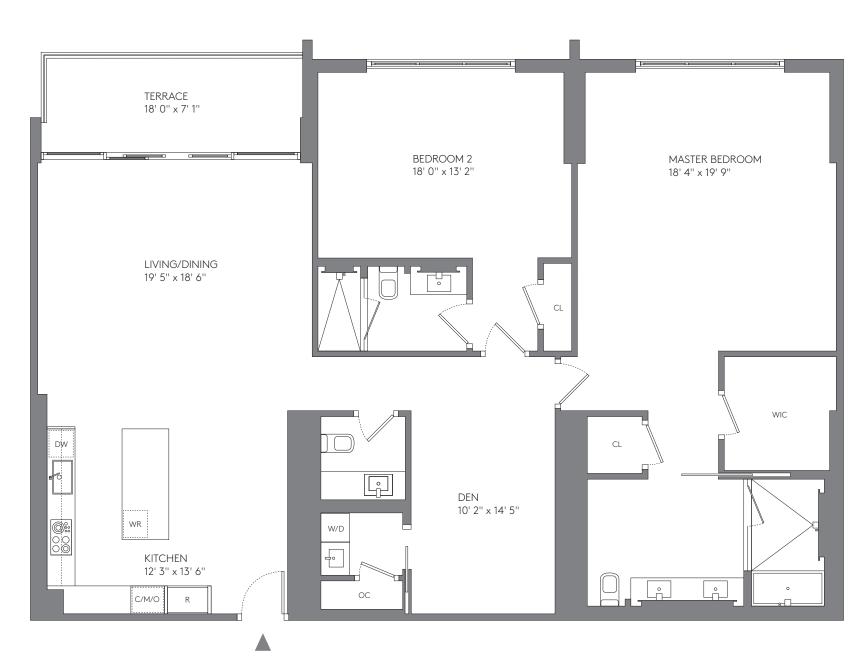

## 3 BEDROOMS + DEN, 3 BATHROOMS

## **RESIDENCES**

904, 1004, 1104, 1404, 1504

| AREA     | SQ FT | SQ M  |
|----------|-------|-------|
| INTERIOR | 1,975 | 183.5 |
| TERRACE  | 233   | 21.6  |
| TOTAL    | 2,208 | 205.1 |

| AREA     | SQ FT | SQ M  |
|----------|-------|-------|
| INTERIOR | 1,950 | 181.2 |
| TERRACE  | 262   | 24.3  |
| TOTAL    | 2.212 | 205.5 |