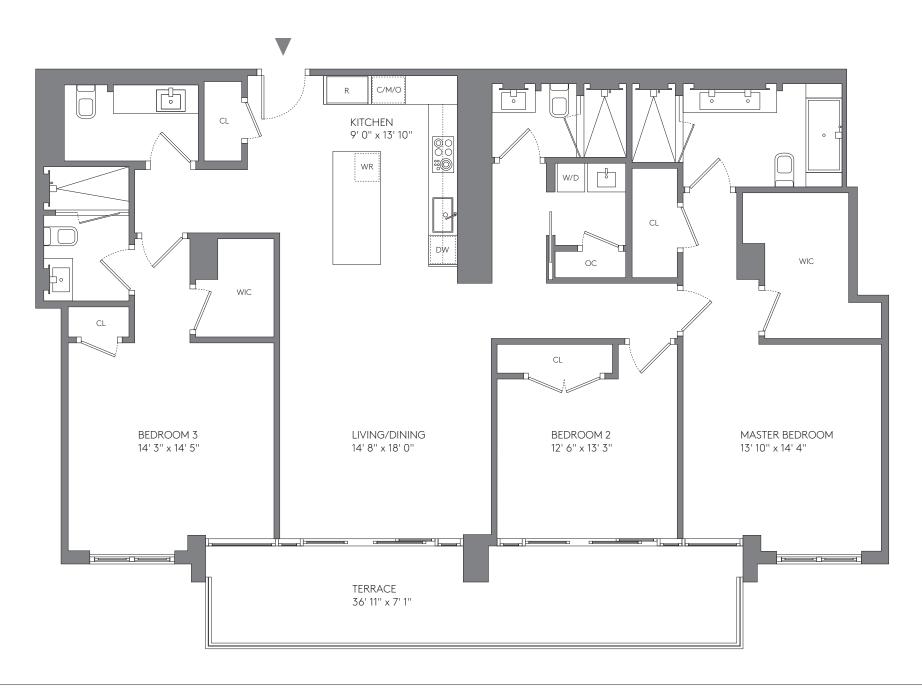

## 3 BEDROOMS + DEN, 3 BATHROOMS

**RESIDENCES** 

1415, 1515

| AREA                | SQ FT        | SQ M         |
|---------------------|--------------|--------------|
| INTERIOR<br>TERRACE | 2,434<br>126 | 226.<br>11.7 |
| TOTAL               | 2,560        | 237.8        |

## 3 BEDROOMS + DEN, 3 BATHROOMS

**RESIDENCES** 

1413, 1513

| AREA     | SQ FT | SQ M  |
|----------|-------|-------|
| INTERIOR | 1,844 | 171.3 |
| TERRACES | 256   | 23.8  |
| TOTAL    | 2,100 | 195.1 |

NOT TO SCALE

STATED DIMENSIONS ARE MEASURED TO THE EXTERIOR BOUNDARIES OF THE EXTERIOR WALLS AND THE CENTERLINE OF INTERIOR DEMISSING WALLS AND IN FACT VARY FROM THE DIMENSIONS THAT WOULD BE DETERMINED BY USING THE DESCRIPTION AND DEFINITION OF THE "UNIT" SET FORTH IN THE DECLARATION. NOTE THAT MEASUREMENTS OF ROOMS SET FORTH ON THIS FLOOR PLAN ARE GENERALLY TAKEN AT THE GREATEST POINTS OF EACH GIVEN ROOM (AS IF THE ROOM WERE A PERFECT RECTANGLE), WITHOUT REGARD FOR ANY CUTOUTS, ACCORDINGLY, THE AREA OF THE ACTUAL ROOM WILL TYPICALLY BE SMALLER THAN THE PRODUCT OBTAINED BY MULTIPLYING THE STATED LENGTH TIMES WIDTH.