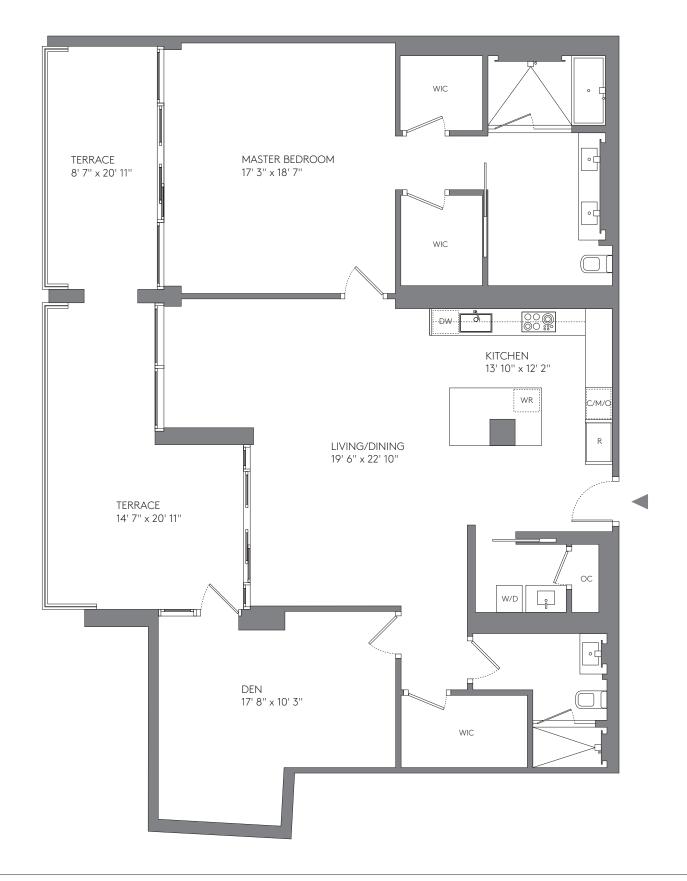

## 3 BEDROOMS + DEN, 3 BATHROOMS

**RESIDENCES** 

1415, 1515

| AREA                | SQ FT        | SQ M         |
|---------------------|--------------|--------------|
| INTERIOR<br>TERRACE | 2,434<br>126 | 226.<br>11.7 |
| TOTAL               | 2,560        | 237.8        |

## 3 BEDROOMS + DEN, 3 BATHROOMS

**RESIDENCES** 

1413, 1513

| AREA     | SQ FT | SQ M  |
|----------|-------|-------|
| INTERIOR | 1,844 | 171.3 |
| TERRACES | 256   | 23.8  |
| TOTAL    | 2,100 | 195.1 |