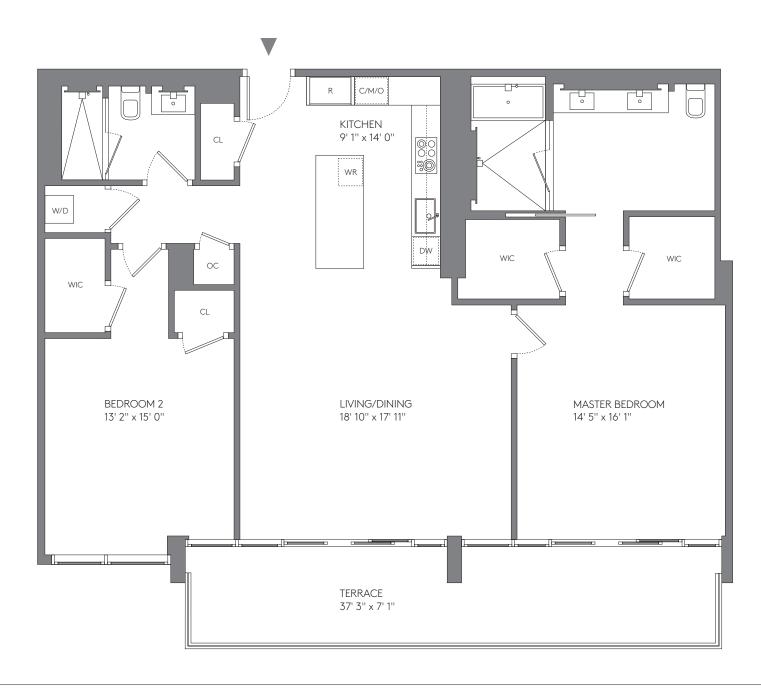

## 3 BEDROOMS + DEN, 3 BATHROOMS

**RESIDENCES** 

1413, 1513

| AREA     | SQ FT | SQ M  |
|----------|-------|-------|
| INTERIOR | 1,844 | 171.3 |
| TERRACES | 256   | 23.8  |
| TOTAL    | 2,100 | 195.1 |