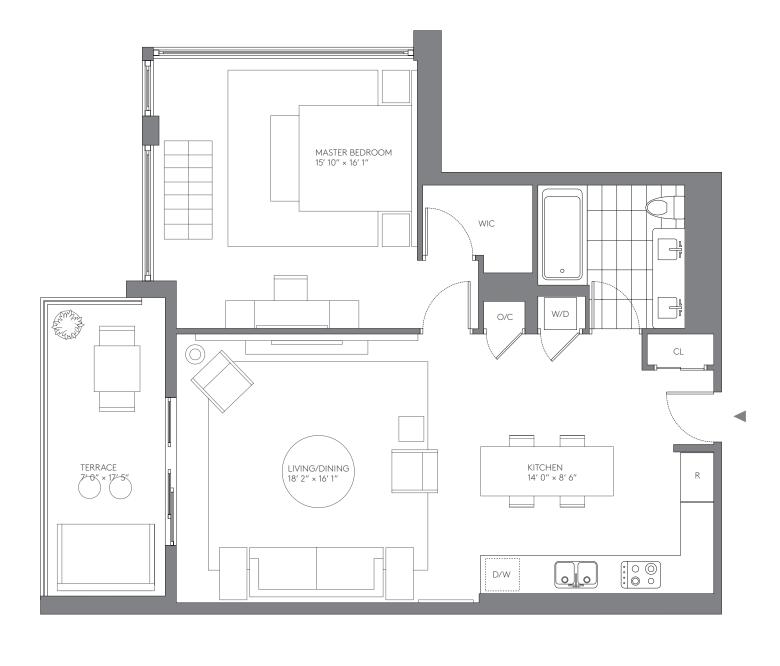

## 1 BEDROOM, 1 BATHROOM

## **RESIDENCES**

921, 1021, 1121, 1221, 1421, 1521

| AREA     | SQ FT | SQ M  |
|----------|-------|-------|
| INTERIOR | 1000  | 92.9  |
| TERRACE  | 122   | 11.3  |
| TOTAL    | 1,122 | 104.2 |

### NOT TO SCALE

STATED DIMENSIONS ARE MEASURED TO THE EXTERIOR BOUNDARIES OF THE EXTERIOR WALLS AND THE CENTERLINE OF INTERIOR DEMISING WALLS AND IN FACT VARY FROM THE DIMENSIONS THAT WOULD BE DETERMINED BY USING THE DESCRIPTION AND DEFINITION OF THE "UNIT" SET FORTH IN THE DECLARATION. NOTE THAT MEASUREMENTS OF ROOMS SET FORTH ON THIS FLOOR PLAN ARE GENERALLY TAKEN AT THE GREATEST PROVIDED IN THE DECLARATION. NOTE THAT MEASUREMENTS OF ROOMS SET FORTH ON THIS FLOOR PLAN ARE GENERALLY TAKEN AT THE GREATEST POINTS OF EACH GIVEN ROOM (AS IF THE ROOM WERE A PERFECT RECTANGLE), WITHOUT REGARD FOR ANY CUTOUTS. ACCORDINGLY, THE AREA OF THE ACTUAL ROOM WILL TYPICALLY BE SMALLER THAN THE PRODUCT OBTAINED BY MULTIPLYING THE STATED LENGTH TIMES WIDTH.