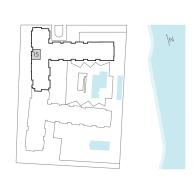

## 2 BEDROOMS, 2 BATHROOMS

### **RESIDENCES**

920, 1020, 1120, 1220, 1420, 1520

| AREA     | SQ FT        | SQ M         |
|----------|--------------|--------------|
| INTERIOR | 1,481        | 137.6        |
| TERRACES | 128          | 11.9         |
| TOTAL    | <b>1,609</b> | <b>149.5</b> |

NOT TO SCALE

STATED DIMENSIONS ARE MEASURED TO THE EXTERIOR BOUNDARIES OF THE EXTERIOR WALLS AND THE CENTERLINE OF INTERIOR DEMISSING WALLS AND IN FACT VARY FROM THE DIMENSIONS THAT WOULD BE DETERMINED BY USING THE DESCRIPTION AND DEFINITION OF THE "UNIT" SET FORTH IN THE DECLARATION. NOTE THAT MEASUREMENTS OF ROOMS SET FORTH ON THIS FLOOR PLAN ARE GENERALLY TAKEN AT THE GREATEST POINTS OF EACH GIVEN ROOM (AS IF THE ROOM WERE A PERFECT RECTANGLE), WITHOUT REGARD FOR ANY CUTOUTS, ACCORDINGLY, THE AREA OF THE ACTUAL ROOM WILL TYPICALLY BE SMALLER THAN THE PRODUCT OBTAINED BY MULTIPLYING THE STATED LENGTH TIMES WIDTH.

ALL DIMENSIONS ARE APPROXIMATE AND MAY VARY WITH ACTUAL CONSTRUCTION, AND ALL FLOOR PLANS AND DEVELOPMENT PLANS AND