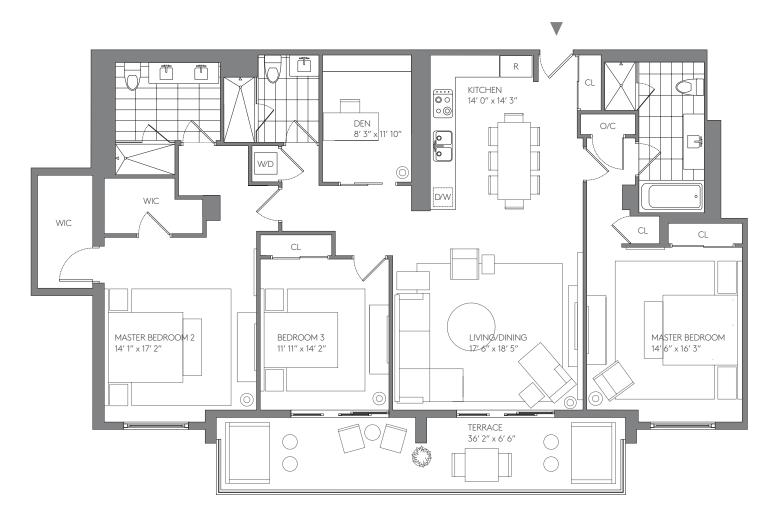

## 3 BEDROOMS + DEN, 3 BATHROOMS

**RESIDENCES** 

1415, 1515

| AREA                | SQ FT        | SQ M         |
|---------------------|--------------|--------------|
| INTERIOR<br>TERRACE | 2,434<br>126 | 226.<br>11.7 |
| TOTAL               | 2,560        | 237.8        |

## 3 BEDROOMS + DEN, 3 BATHROOMS

**RESIDENCES** 

1413, 1513

| AREA     | SQ FT | SQ M  |
|----------|-------|-------|
| INTERIOR | 1,844 | 171.3 |
| TERRACES | 256   | 23.8  |
| TOTAL    | 2,100 | 195.1 |

## **RESIDENCES**

904, 1004, 1104, 1404, 1504

| AREA     | SQ FT | SQ M  |
|----------|-------|-------|
| INTERIOR | 1,975 | 183.5 |
| TERRACE  | 233   | 21.6  |
| TOTAL    | 2,208 | 205.1 |

| AREA     | SQ FT | SQ M  |
|----------|-------|-------|
| INTERIOR | 1,950 | 181.2 |
| TERRACE  | 262   | 24.3  |
| TOTAL    | 2.212 | 205.5 |