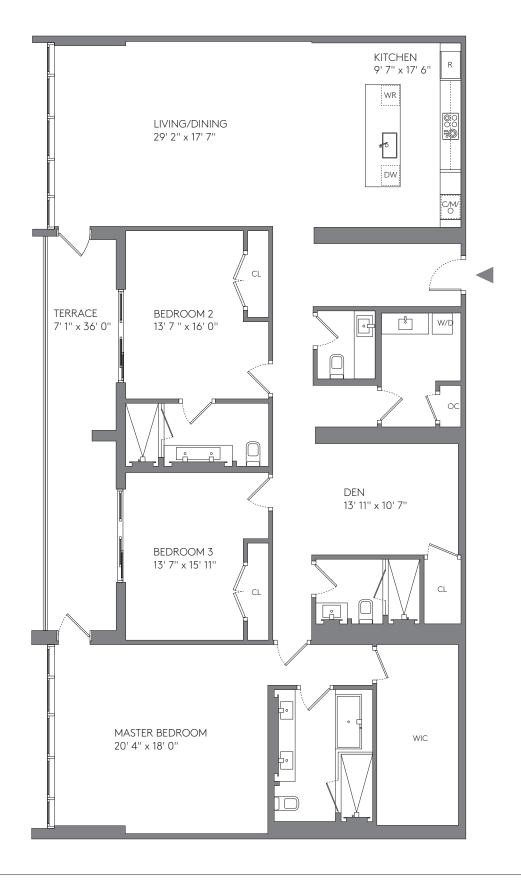

## 3 BEDROOMS + DEN, 3 BATHROOMS

**RESIDENCES** 

1415, 1515

| AREA                | SQ FT        | SQ M         |
|---------------------|--------------|--------------|
| INTERIOR<br>TERRACE | 2,434<br>126 | 226.<br>11.7 |
| TOTAL               | 2,560        | 237.8        |

## 3 BEDROOMS + DEN, 3 BATHROOMS

**RESIDENCES** 

1413, 1513

| AREA     | SQ FT | SQ M  |
|----------|-------|-------|
| INTERIOR | 1,844 | 171.3 |
| TERRACES | 256   | 23.8  |
| TOTAL    | 2,100 | 195.1 |

## 3 BEDROOMS + DEN, 3 BATHROOMS

## **RESIDENCES**

904, 1004, 1104, 1404, 1504

| AREA     | SQ FT | SQ M  |
|----------|-------|-------|
| INTERIOR | 1,975 | 183.5 |
| TERRACE  | 233   | 21.6  |
| TOTAL    | 2,208 | 205.1 |

| AREA     | SQ FT | SQ M  |
|----------|-------|-------|
| INTERIOR | 1,950 | 181.2 |
| TERRACE  | 262   | 24.3  |
| TOTAL    | 2.212 | 205.5 |