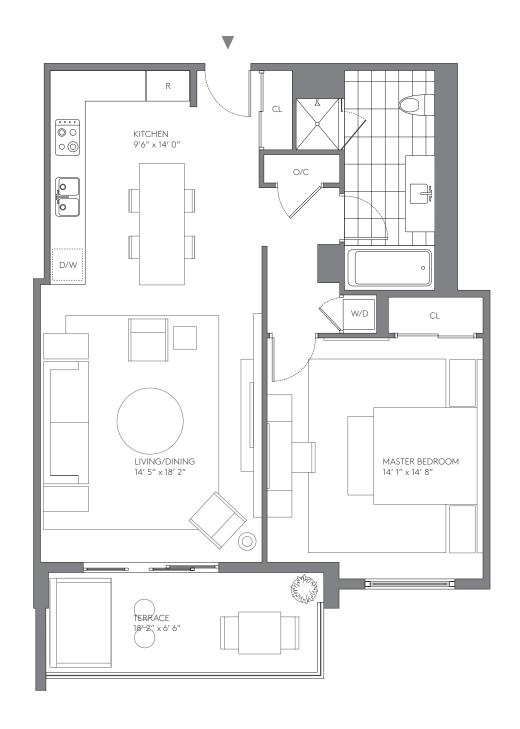

## 1 BEDROOM, 1 BATHROOM

## **RESIDENCES**

921, 1021, 1121, 1221, 1421, 1521

| AREA     | SQ FT | SQ M  |
|----------|-------|-------|
| INTERIOR | 1000  | 92.9  |
| TERRACE  | 122   | 11.3  |
| TOTAL    | 1,122 | 104.2 |

### NOT TO SCALE

STATED DIMENSIONS ARE MEASURED TO THE EXTERIOR BOUNDARIES OF THE EXTERIOR WALLS AND THE CENTERLINE OF INTERIOR DEMISING WALLS AND IN FACT VARY FROM THE DIMENSIONS THAT WOULD BE DETERMINED BY USING THE DESCRIPTION AND DEFINITION OF THE "UNIT" SET FORTH IN THE DECLARATION. NOTE THAT MEASUREMENTS OF ROOMS SET FORTH ON THIS FLOOR PLAN ARE GENERALLY TAKEN AT THE GREATEST PROVIDED IN THE DECLARATION. NOTE THAT MEASUREMENTS OF ROOMS SET FORTH ON THIS FLOOR PLAN ARE GENERALLY TAKEN AT THE GREATEST POINTS OF EACH GIVEN ROOM (AS IF THE ROOM WERE A PERFECT RECTANGLE), WITHOUT REGARD FOR ANY CUTOUTS. ACCORDINGLY, THE AREA OF THE ACTUAL ROOM WILL TYPICALLY BE SMALLER THAN THE PRODUCT OBTAINED BY MULTIPLYING THE STATED LENGTH TIMES WIDTH.