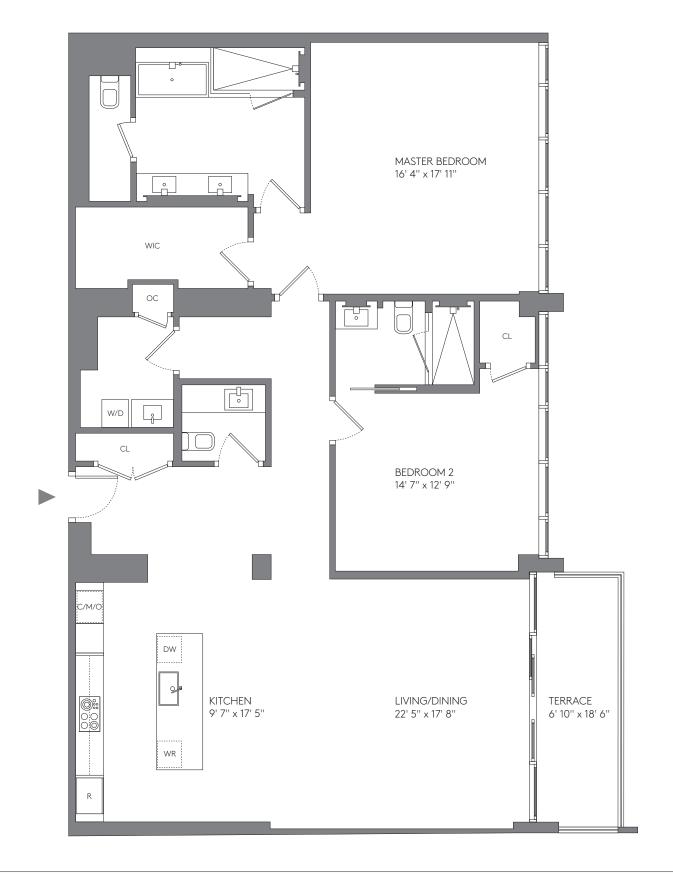

## 2 BEDROOMS, 2 BATHROOMS

### **RESIDENCES**

920, 1020, 1120, 1220, 1420, 1520

| AREA     | SQ FT        | SQ M         |
|----------|--------------|--------------|
| INTERIOR | 1,481        | 137.6        |
| TERRACES | 128          | 11.9         |
| TOTAL    | <b>1,609</b> | <b>149.5</b> |