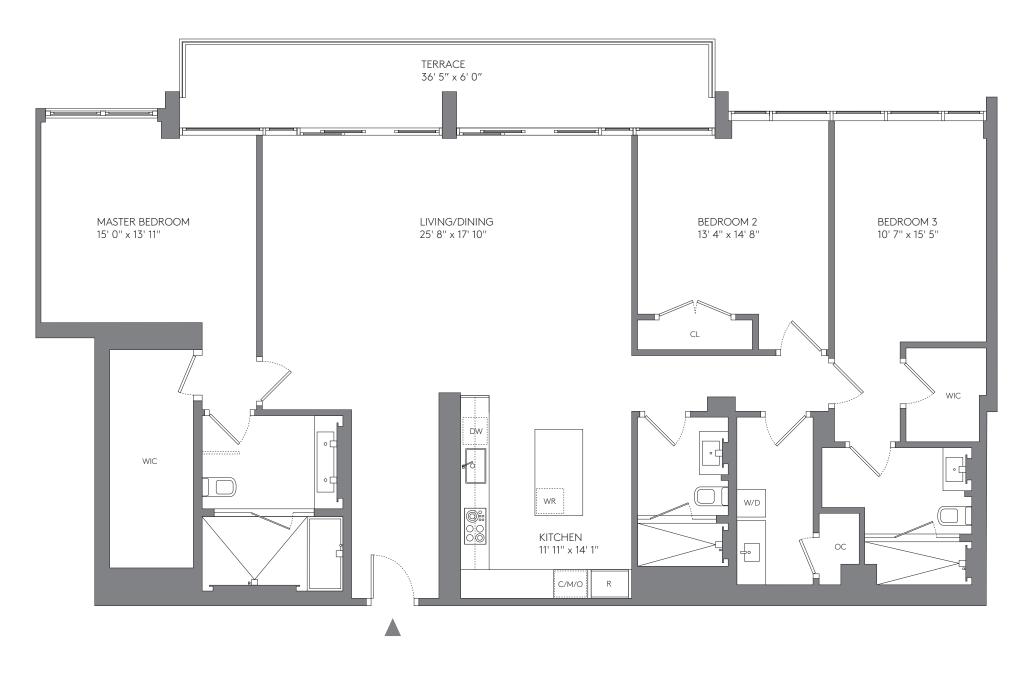

## 3 BEDROOMS + DEN, 3 BATHROOMS

**RESIDENCES** 

1415, 1515

| AREA                | SQ FT        | SQ M         |
|---------------------|--------------|--------------|
| INTERIOR<br>TERRACE | 2,434<br>126 | 226.<br>11.7 |
| TOTAL               | 2,560        | 237.8        |

## 3 BEDROOMS + DEN, 3 BATHROOMS

**RESIDENCES** 

1413, 1513

| AREA     | SQ FT | SQ M  |
|----------|-------|-------|
| INTERIOR | 1,844 | 171.3 |
| TERRACES | 256   | 23.8  |
| TOTAL    | 2,100 | 195.1 |

### NOT TO SCALE

STATED DIMENSIONS ARE MEASURED TO THE EXTERIOR BOUNDARIES OF THE EXTERIOR WALLS AND THE CENTERLINE OF INTERIOR DEMISING WALLS AND IN FACT VARY FROM THE DIMENSIONS THAT WOULD BE DETERMINED BY USING THE DESCRIPTION AND DEFINITION OF THE "UNIT" SET FORTH IN THE DECLARATION. NOTE THAT MEASUREMENTS OF ROOMS SET FORTH ON THIS FLOOR PLAN ARE GENERALLY TAKEN AT THE GREATEST PROVIDED IN THE DECLARATION. NOTE THAT MEASUREMENTS OF ROOMS SET FORTH ON THIS FLOOR PLAN ARE GENERALLY TAKEN AT THE GREATEST POINTS OF EACH GIVEN ROOM (AS IF THE ROOM WERE A PERFECT RECTANGLE), WITHOUT REGARD FOR ANY CUTOUTS. ACCORDINGLY, THE AREA OF THE ACTUAL ROOM WILL TYPICALLY BE SMALLER THAN THE PRODUCT OBTAINED BY MULTIPLYING THE STATED LENGTH TIMES WIDTH.