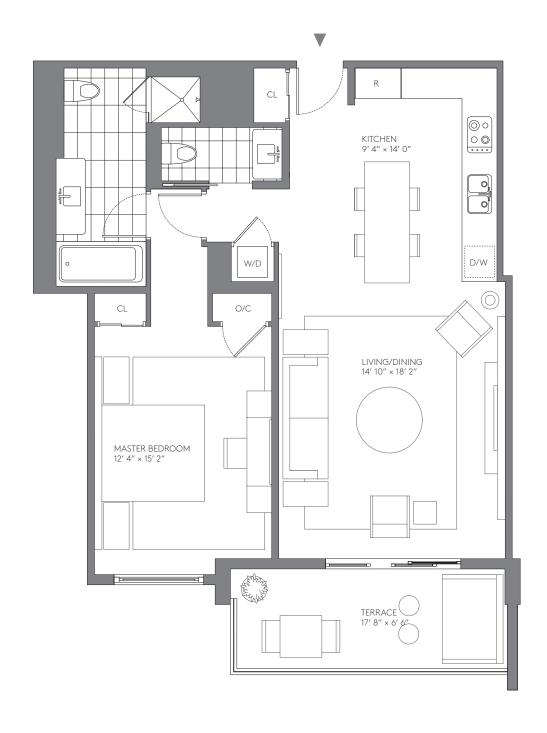

### 1 BEDROOM, 1 BATHROOM

**RESIDENCES** 

907, 1007

| AREA     | SQ FT | SQ M |
|----------|-------|------|
| INTERIOR | 951   | 88.3 |
| TERRACE  | 116   | 10.8 |
| TOTAL    | 1,067 | 99.1 |

SOUTH BEACH