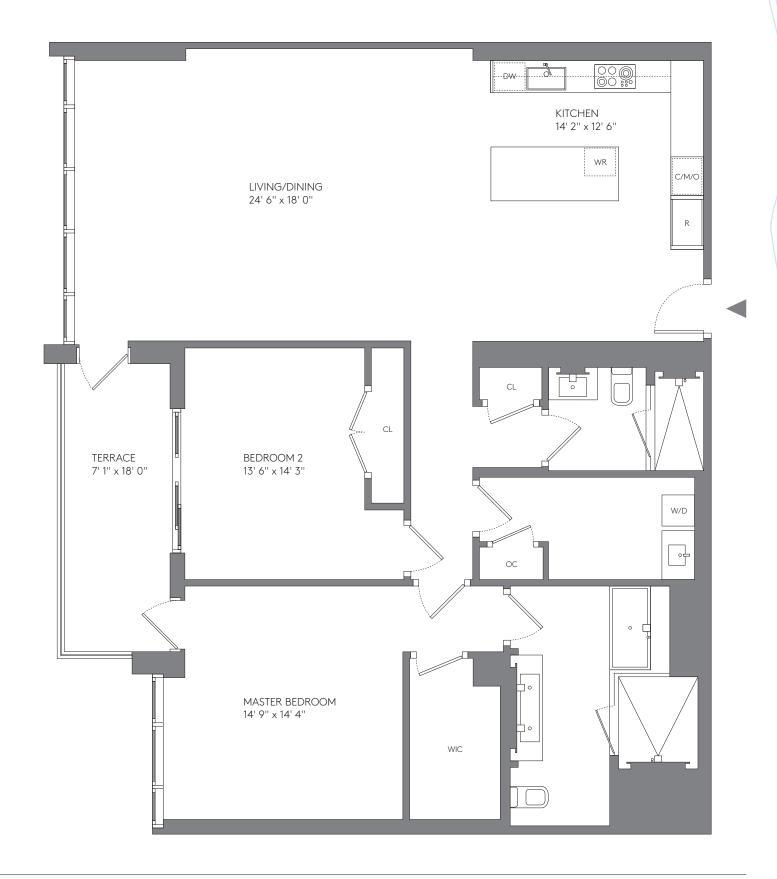

## 2 BEDROOMS, 2 BATHROOMS

### **RESIDENCES**

920, 1020, 1120, 1220, 1420, 1520

| AREA     | SQ FT        | SQ M         |
|----------|--------------|--------------|
| INTERIOR | 1,481        | 137.6        |
| TERRACES | 128          | 11.9         |
| TOTAL    | <b>1,609</b> | <b>149.5</b> |

NOT TO SCALE

STATED DIMENSIONS ARE MEASURED TO THE EXTERIOR BOUNDARIES OF THE EXTERIOR WALLS AND THE CENTERLINE OF INTERIOR DEMISSING WALLS AND IN FACT VARY FROM THE DIMENSIONS THAT WOULD BE DETERMINED BY USING THE DESCRIPTION AND DEFINITION OF THE "UNIT" SET FORTH IN THE DECLARATION. NOTE THAT MEASUREMENTS OF ROOMS SET FORTH ON THIS FLOOR PLAN ARE GENERALLY TAKEN AT THE GREATEST POINTS OF EACH GIVEN ROOM (AS IF THE ROOM WERE A PERFECT RECTANGLE), WITHOUT REGARD FOR ANY CUTOUTS, ACCORDINGLY, THE AREA OF THE ACTUAL ROOM WILL TYPICALLY BE SMALLER THAN THE PRODUCT OBTAINED BY MULTIPLYING THE STATED LENGTH TIMES WIDTH.

ALL DIMENSIONS ARE APPROXIMATE AND MAY VARY WITH ACTUAL CONSTRUCTION, AND ALL FLOOR PLANS AND DEVELOPMENT PLANS AND