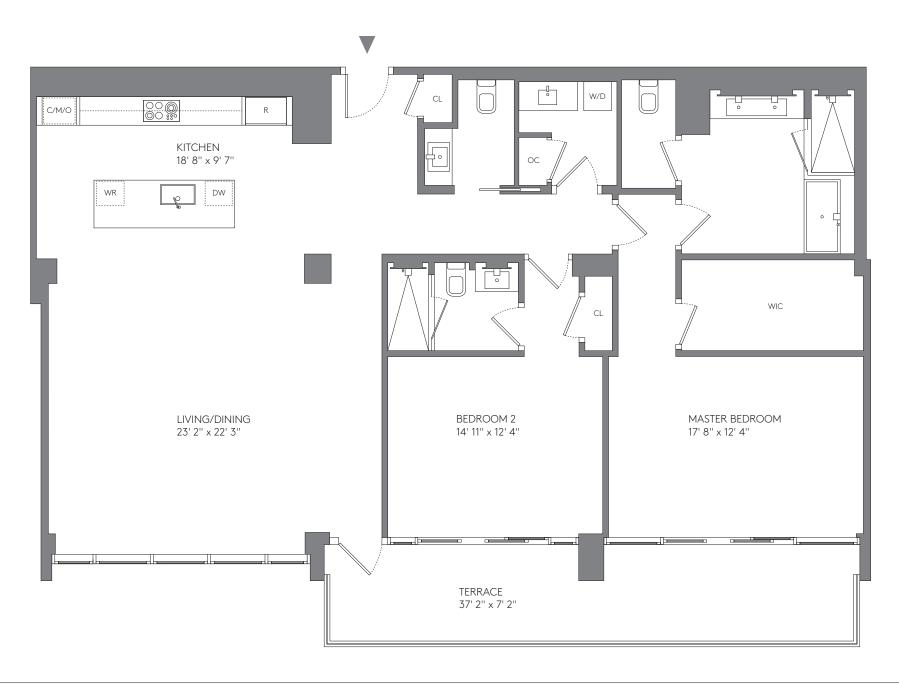

## **RESIDENCES**

904, 1004, 1104, 1404, 1504

| AREA     | SQ FT | SQ M  |
|----------|-------|-------|
| INTERIOR | 1,975 | 183.5 |
| TERRACE  | 233   | 21.6  |
| TOTAL    | 2,208 | 205.1 |

| AREA     | SQ FT | SQ M  |
|----------|-------|-------|
| INTERIOR | 1,950 | 181.2 |
| TERRACE  | 262   | 24.3  |
| TOTAL    | 2.212 | 205.5 |