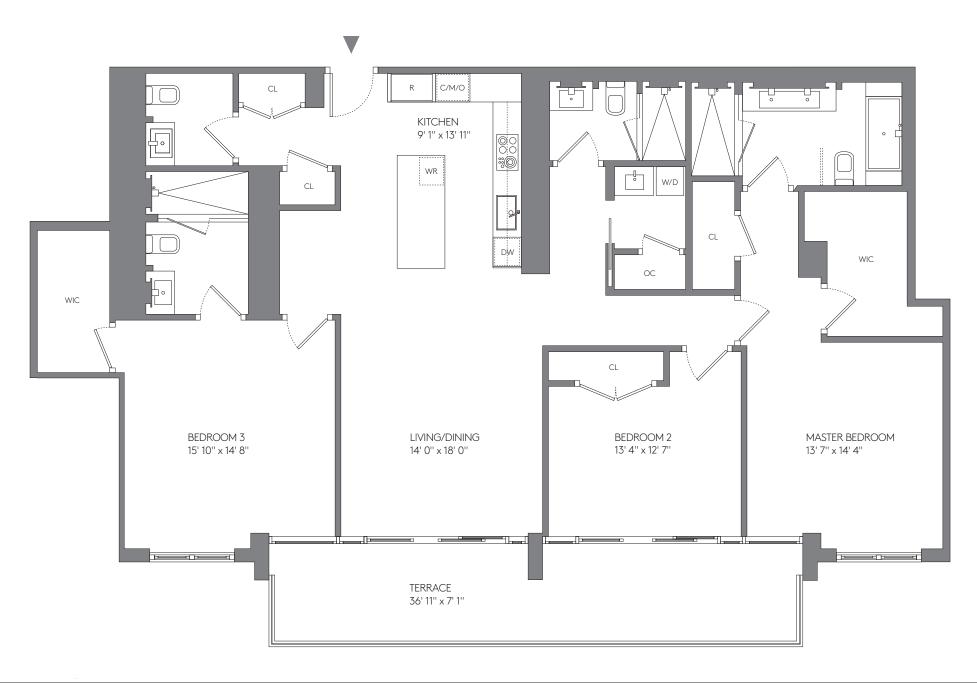

## 3 BEDROOMS + DEN, 3 BATHROOMS

## **RESIDENCES**

904, 1004, 1104, 1404, 1504

| AREA     | SQ FT | SQ M  |
|----------|-------|-------|
| INTERIOR | 1,975 | 183.5 |
| TERRACE  | 233   | 21.6  |
| TOTAL    | 2,208 | 205.1 |

| AREA     | SQ FT | SQ M  |
|----------|-------|-------|
| INTERIOR | 1,950 | 181.2 |
| TERRACE  | 262   | 24.3  |
| TOTAL    | 2.212 | 205.5 |