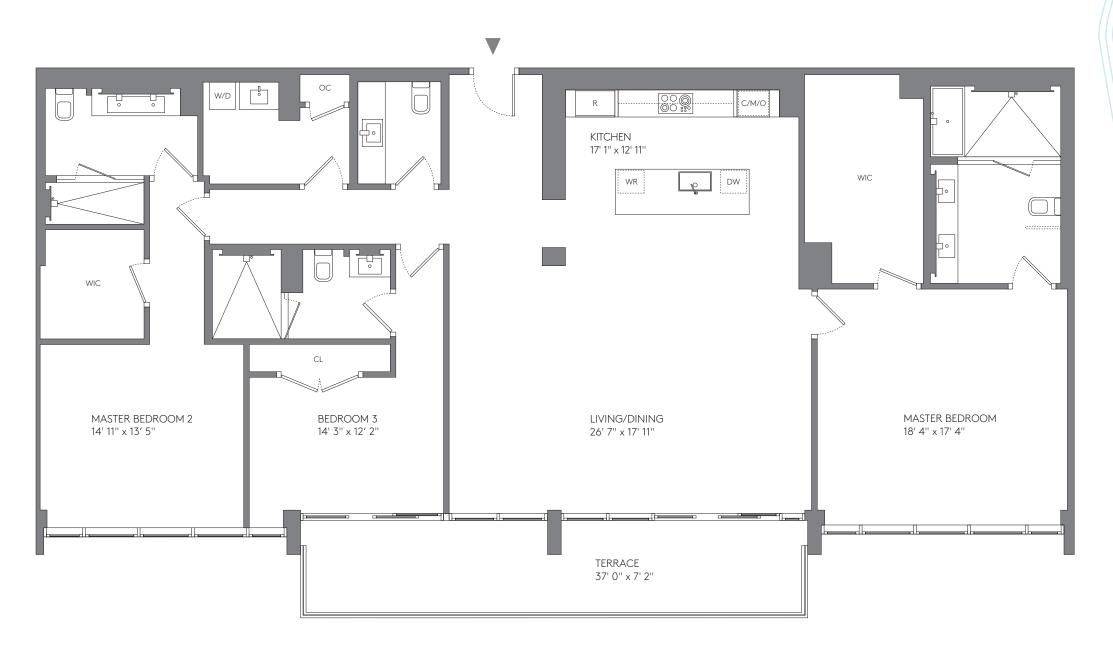

## 3 BEDROOMS + DEN, 3 BATHROOMS

**RESIDENCES** 

1415, 1515

| AREA                | SQ FT        | SQ M         |
|---------------------|--------------|--------------|
| INTERIOR<br>TERRACE | 2,434<br>126 | 226.<br>11.7 |
| TOTAL               | 2,560        | 237.8        |

## 3 BEDROOMS + DEN, 3 BATHROOMS

**RESIDENCES** 

1413, 1513

| AREA     | SQ FT | SQ M  |
|----------|-------|-------|
| INTERIOR | 1,844 | 171.3 |
| TERRACES | 256   | 23.8  |
| TOTAL    | 2,100 | 195.1 |

NOT TO SCALE

STATED DIMENSIONS ARE MEASURED TO THE EXTERIOR BOUNDARIES OF THE EXTERIOR WALLS AND THE CENTERLINE OF INTERIOR DEMISSING WALLS AND IN FACT VARY FROM THE DIMENSIONS THAT WOULD BE DETERMINED BY USING THE DESCRIPTION AND DEFINITION OF THE "UNIT" SET FORTH IN THE DECLARATION. NOTE THAT MEASUREMENTS OF ROOMS SET FORTH ON THIS FLOOR PLAN ARE GENERALLY TAKEN AT THE GREATEST POINTS OF EACH GIVEN ROOM (AS IF THE ROOM WERE A PERFECT RECTANGLE), WITHOUT REGARD FOR ANY CUTOUTS, ACCORDINGLY, THE AREA OF THE ACTUAL ROOM WILL TYPICALLY BE SMALLER THAN THE PRODUCT OBTAINED BY MULTIPLYING THE STATED LENGTH TIMES WIDTH.