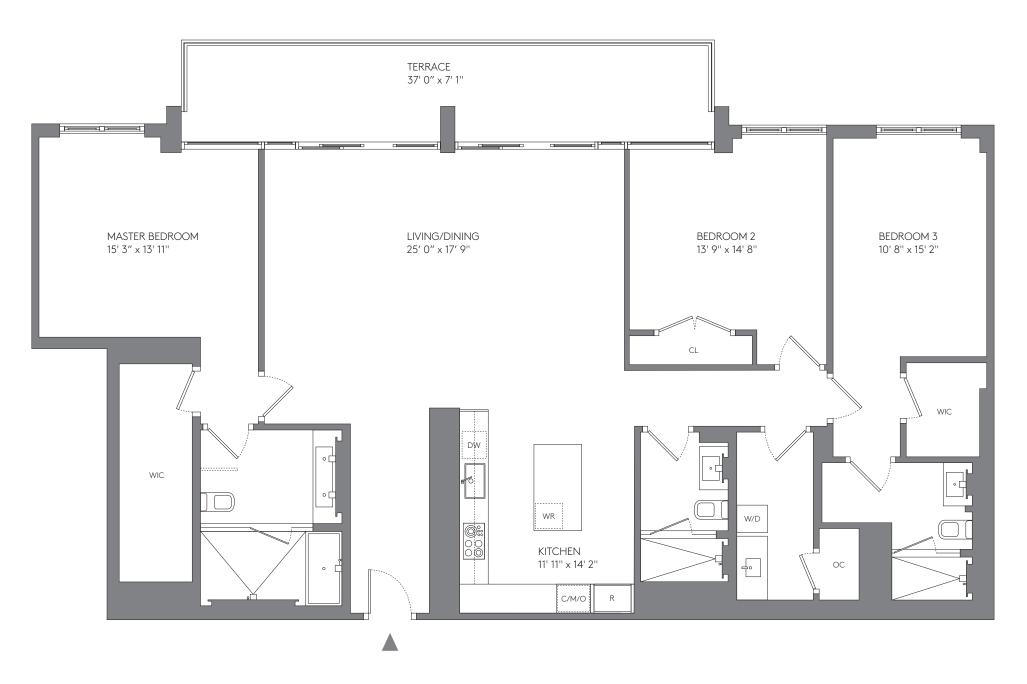

## **RESIDENCES**

904, 1004, 1104, 1404, 1504

| AREA     | SQ FT | SQ M  |
|----------|-------|-------|
| INTERIOR | 1,975 | 183.5 |
| TERRACE  | 233   | 21.6  |
| TOTAL    | 2,208 | 205.1 |

| AREA     | SQ FT | SQ M  |
|----------|-------|-------|
| INTERIOR | 1,950 | 181.2 |
| TERRACE  | 262   | 24.3  |
| TOTAL    | 2.212 | 205.5 |