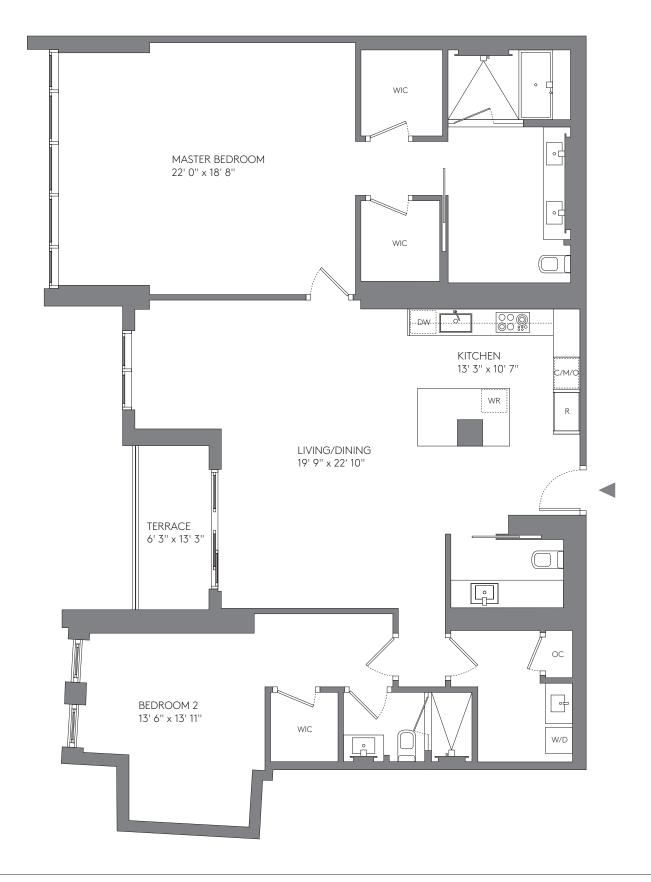

## 3 BEDROOMS + DEN, 3 BATHROOMS

**RESIDENCES** 

1415, 1515

| AREA                | SQ FT        | SQ M         |
|---------------------|--------------|--------------|
| INTERIOR<br>TERRACE | 2,434<br>126 | 226.<br>11.7 |
| TOTAL               | 2,560        | 237.8        |