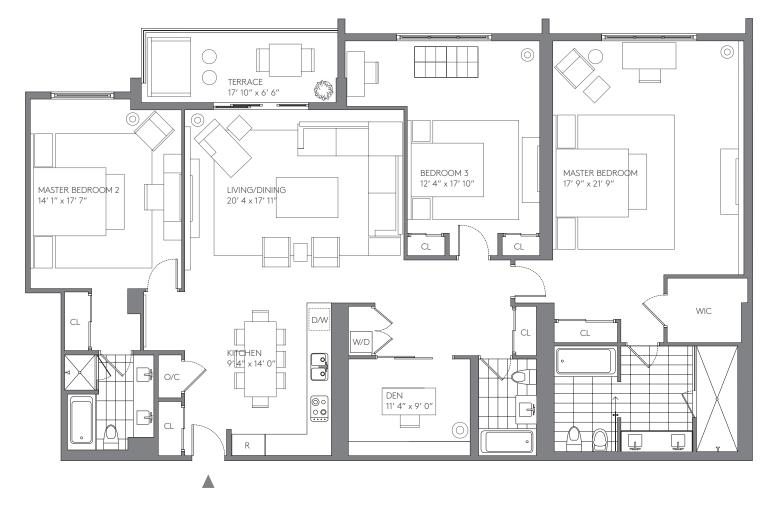

## 3 BEDROOMS + DEN, 3 BATHROOMS

**RESIDENCES** 

1415, 1515

| AREA                | SQ FT        | SQ M         |
|---------------------|--------------|--------------|
| INTERIOR<br>TERRACE | 2,434<br>126 | 226.<br>11.7 |
| TOTAL               | 2,560        | 237.8        |