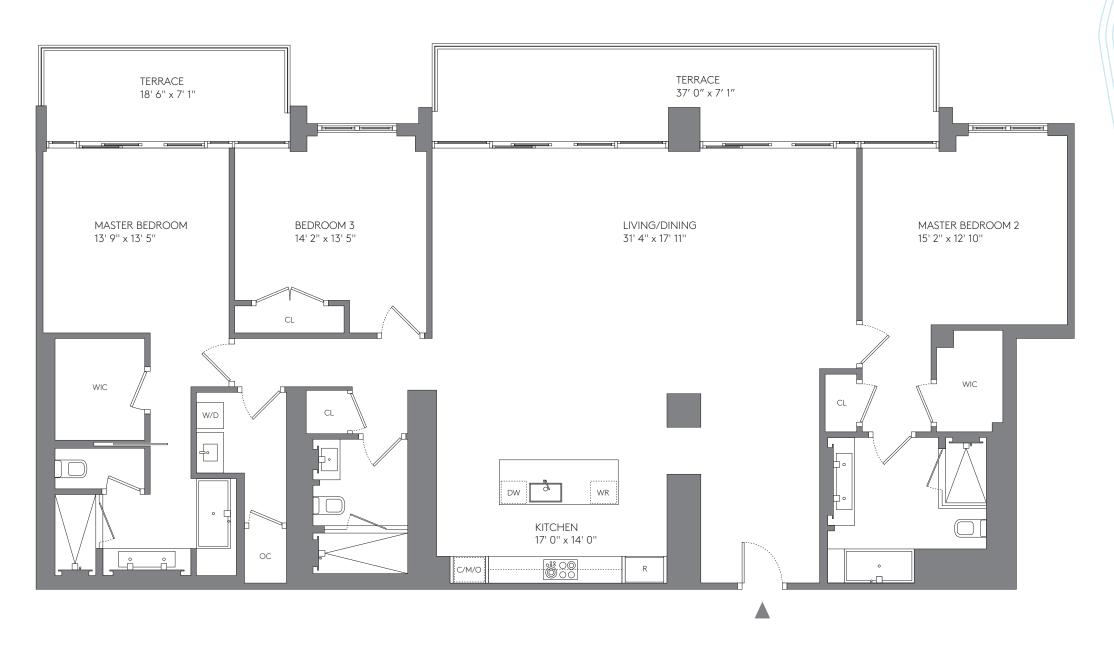

| 3 | BEDROOMS | 3 BATHROOMS |  |
|---|----------|-------------|--|

| AREA     | SQ FT | SQ M  |
|----------|-------|-------|
| INTERIOR | 2,448 | 227.4 |
| TERRACE  | 394   | 36.6  |
| TOTAL    | 2,842 | 264.0 |