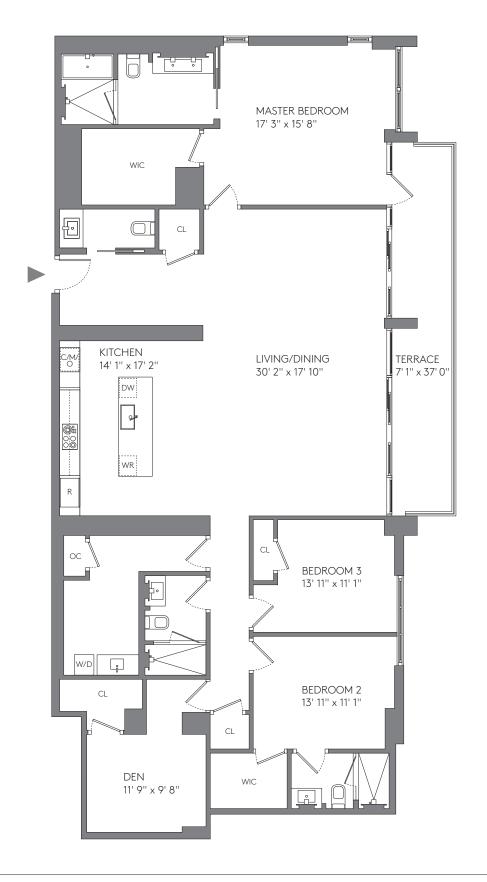

## 3 BEDROOMS 3½ BATHROOMS DEN

| AREA     | SQ FT | SQ M  |
|----------|-------|-------|
| INTERIOR | 2,781 | 258.4 |
| TERRACE  | 255   | 23.7  |
| TOTAL    | 3,036 | 282.1 |