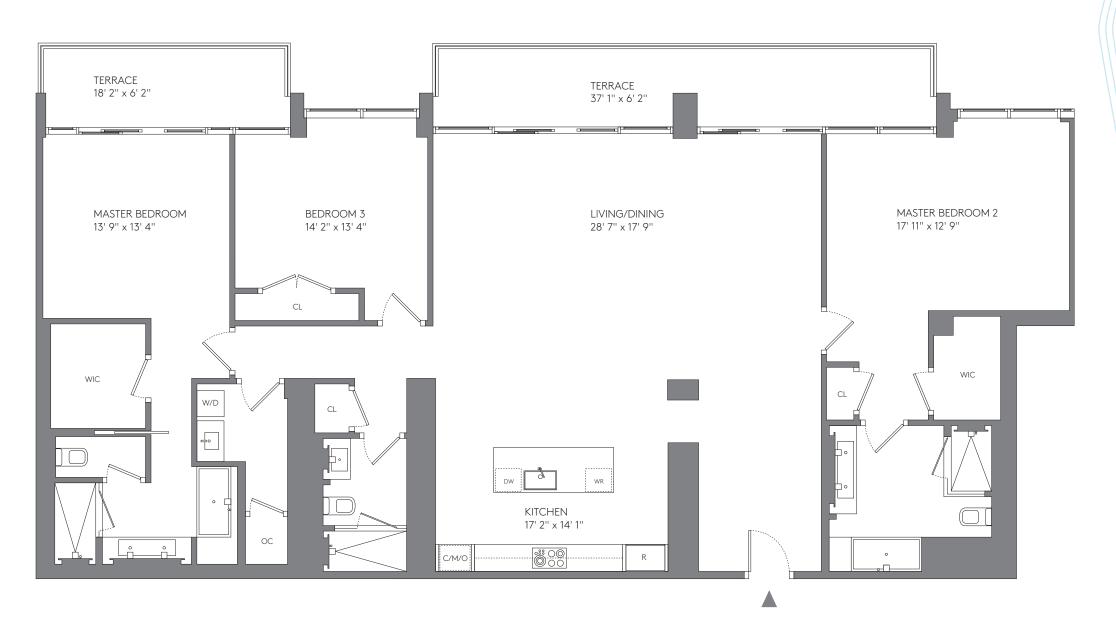

## 3 BEDROOMS + DEN, 3 BATHROOMS

**RESIDENCES** 

1415, 1515

| AREA                | SQ FT        | SQ M         |
|---------------------|--------------|--------------|
| INTERIOR<br>TERRACE | 2,434<br>126 | 226.<br>11.7 |
| TOTAL               | 2,560        | 237.8        |

## 3 BEDROOMS + DEN, 3 BATHROOMS

**RESIDENCES** 

1413, 1513

| AREA     | SQ FT | SQ M  |
|----------|-------|-------|
| INTERIOR | 1,844 | 171.3 |
| TERRACES | 256   | 23.8  |
| TOTAL    | 2,100 | 195.1 |