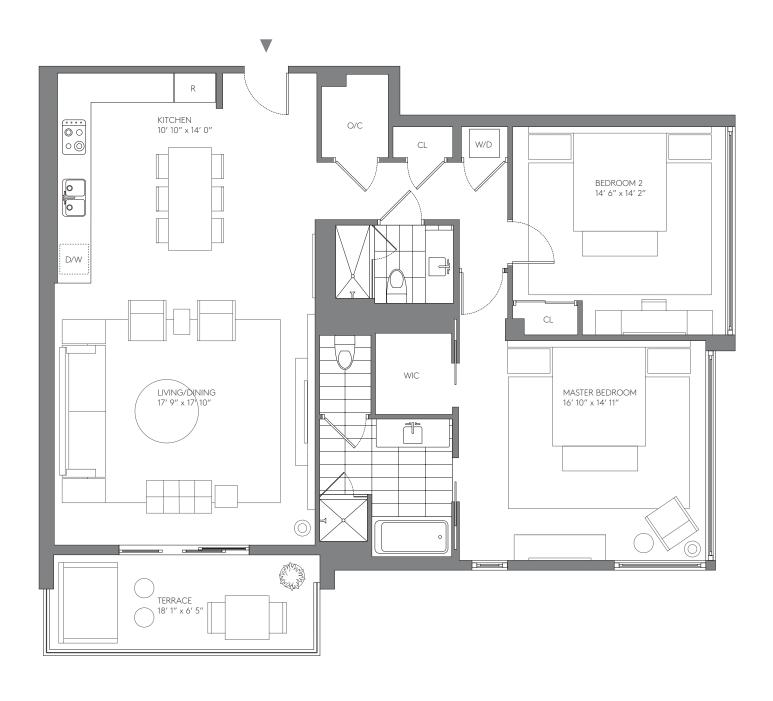

### 1 BEDROOM, 1 BATHROOM

**RESIDENCES** 

907, 1007

| AREA     | SQ FT | SQ M |
|----------|-------|------|
| INTERIOR | 951   | 88.3 |
| TERRACE  | 116   | 10.8 |
| TOTAL    | 1,067 | 99.1 |

SOUTH BEACH