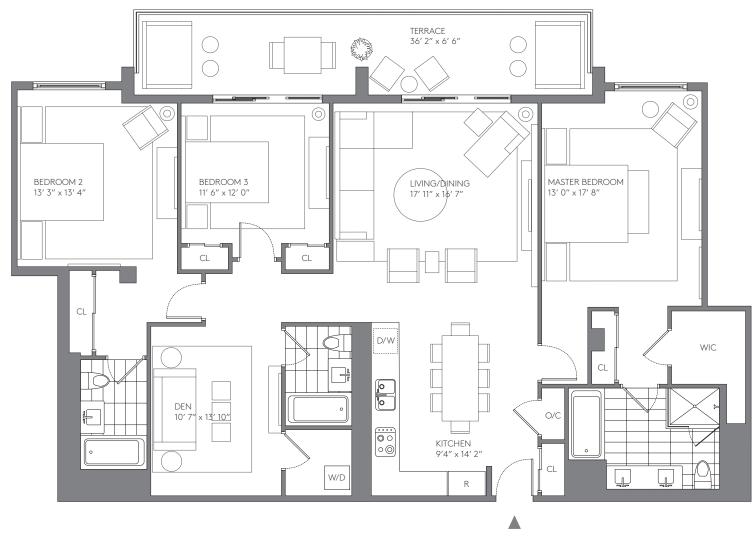

## 3 BEDROOMS + DEN, 3 BATHROOMS

**RESIDENCES** 

1415, 1515

| AREA                | SQ FT        | SQ M         |
|---------------------|--------------|--------------|
| INTERIOR<br>TERRACE | 2,434<br>126 | 226.<br>11.7 |
| TOTAL               | 2,560        | 237.8        |

## 3 BEDROOMS + DEN, 3 BATHROOMS

**RESIDENCES** 

1413, 1513

| AREA     | SQ FT | SQ M  |
|----------|-------|-------|
| INTERIOR | 1,844 | 171.3 |
| TERRACES | 256   | 23.8  |
| TOTAL    | 2,100 | 195.1 |

## **RESIDENCES**

904, 1004, 1104, 1404, 1504

| AREA     | SQ FT | SQ M  |
|----------|-------|-------|
| INTERIOR | 1,975 | 183.5 |
| TERRACE  | 233   | 21.6  |
| TOTAL    | 2,208 | 205.1 |

| AREA     | SQ FT | SQ M  |
|----------|-------|-------|
| INTERIOR | 1,950 | 181.2 |
| TERRACE  | 262   | 24.3  |
| TOTAL    | 2.212 | 205.5 |