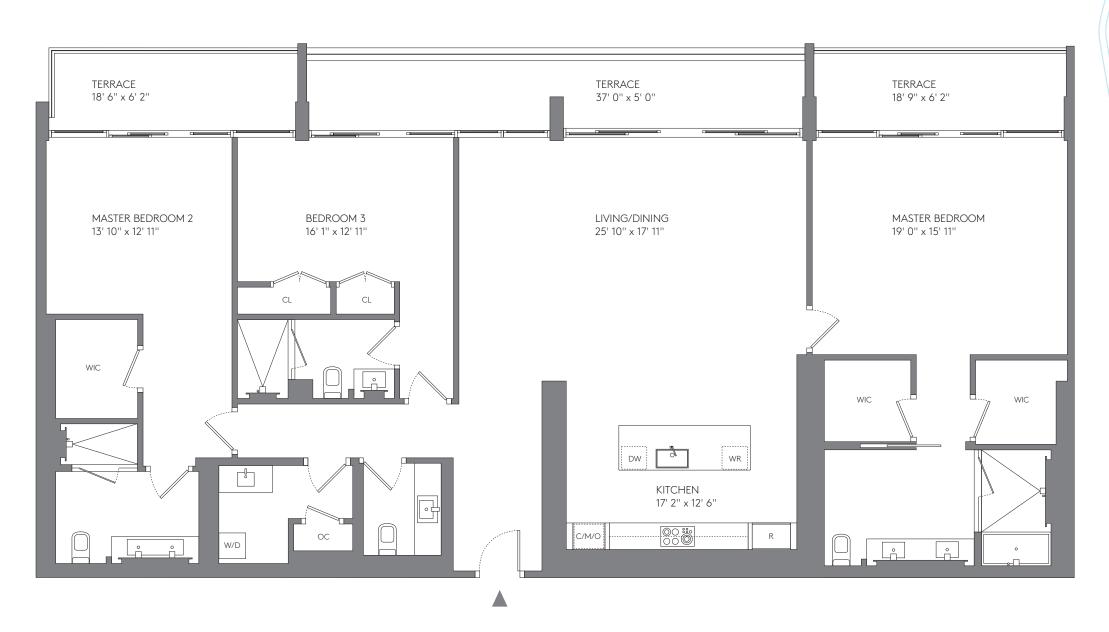

## 3 BEDROOMS + DEN, 3 BATHROOMS

**RESIDENCES** 

1415, 1515

| AREA                | SQ FT        | SQ M         |
|---------------------|--------------|--------------|
| INTERIOR<br>TERRACE | 2,434<br>126 | 226.<br>11.7 |
| TOTAL               | 2,560        | 237.8        |

## 3 BEDROOMS + DEN, 3 BATHROOMS

**RESIDENCES** 

1413, 1513

| AREA     | SQ FT | SQ M  |
|----------|-------|-------|
| INTERIOR | 1,844 | 171.3 |
| TERRACES | 256   | 23.8  |
| TOTAL    | 2,100 | 195.1 |