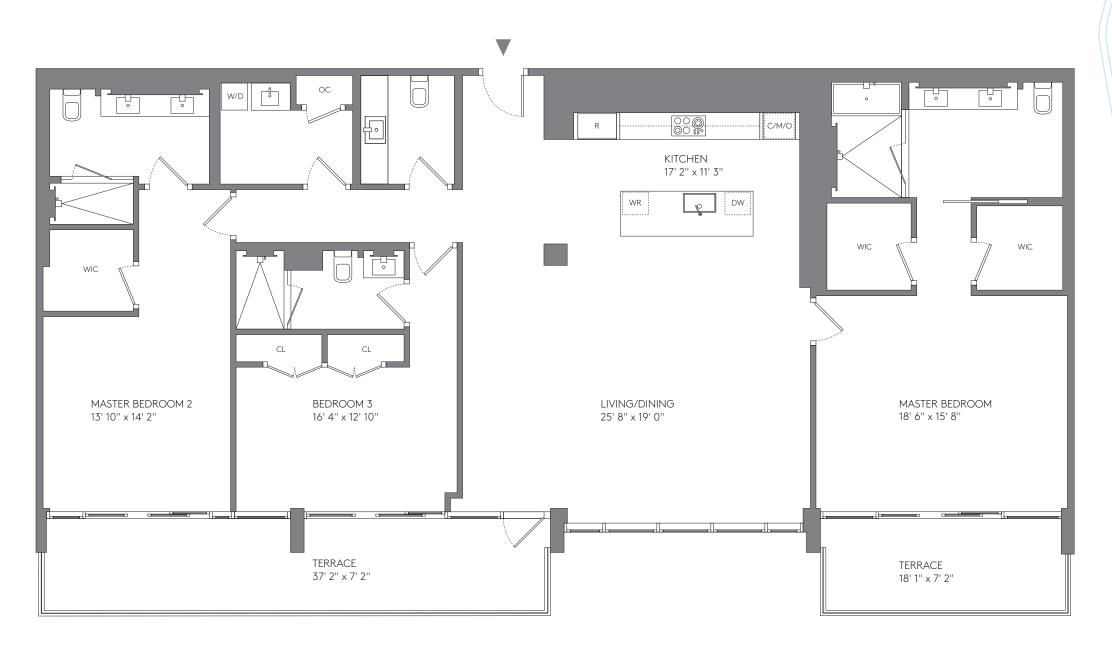

## 3 BEDROOMS + DEN, 3 BATHROOMS

**RESIDENCES** 

1415, 1515

| AREA                | SQ FT        | SQ M         |
|---------------------|--------------|--------------|
| INTERIOR<br>TERRACE | 2,434<br>126 | 226.<br>11.7 |
| TOTAL               | 2,560        | 237.8        |

## 3 BEDROOMS + DEN, 3 BATHROOMS

**RESIDENCES** 

1413, 1513

| AREA     | SQ FT | SQ M  |
|----------|-------|-------|
| INTERIOR | 1,844 | 171.3 |
| TERRACES | 256   | 23.8  |
| TOTAL    | 2,100 | 195.1 |