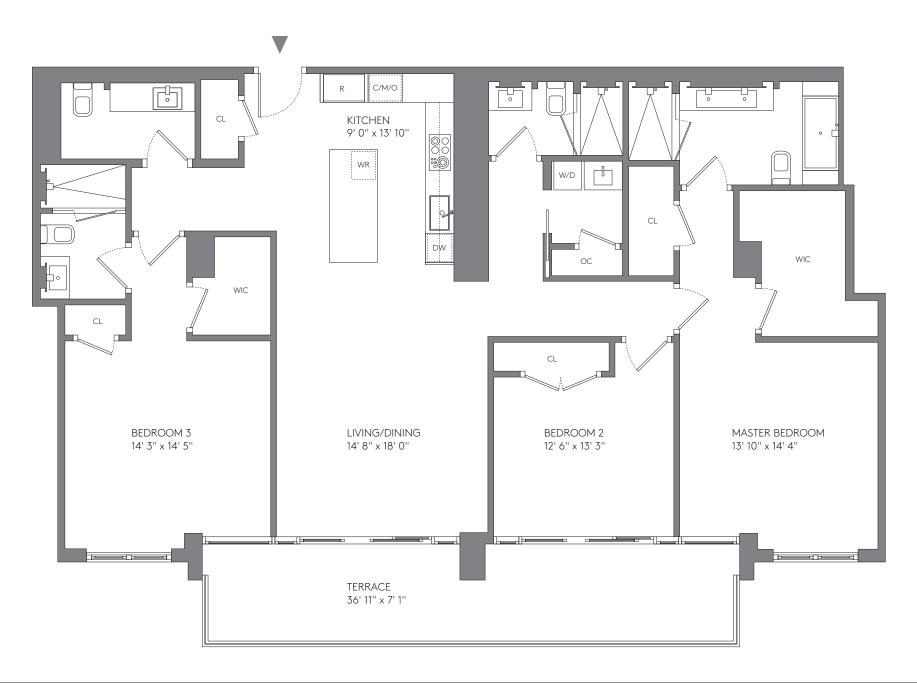

## 3 BEDROOMS + DEN, 3 BATHROOMS

**RESIDENCES** 

1415, 1515

| AREA                | SQ FT        | SQ M         |
|---------------------|--------------|--------------|
| INTERIOR<br>TERRACE | 2,434<br>126 | 226.<br>11.7 |
| TOTAL               | 2,560        | 237.8        |

## 3 BEDROOMS + DEN, 3 BATHROOMS

**RESIDENCES** 

1413, 1513

| AREA     | SQ FT | SQ M  |
|----------|-------|-------|
| INTERIOR | 1,844 | 171.3 |
| TERRACES | 256   | 23.8  |
| TOTAL    | 2,100 | 195.1 |