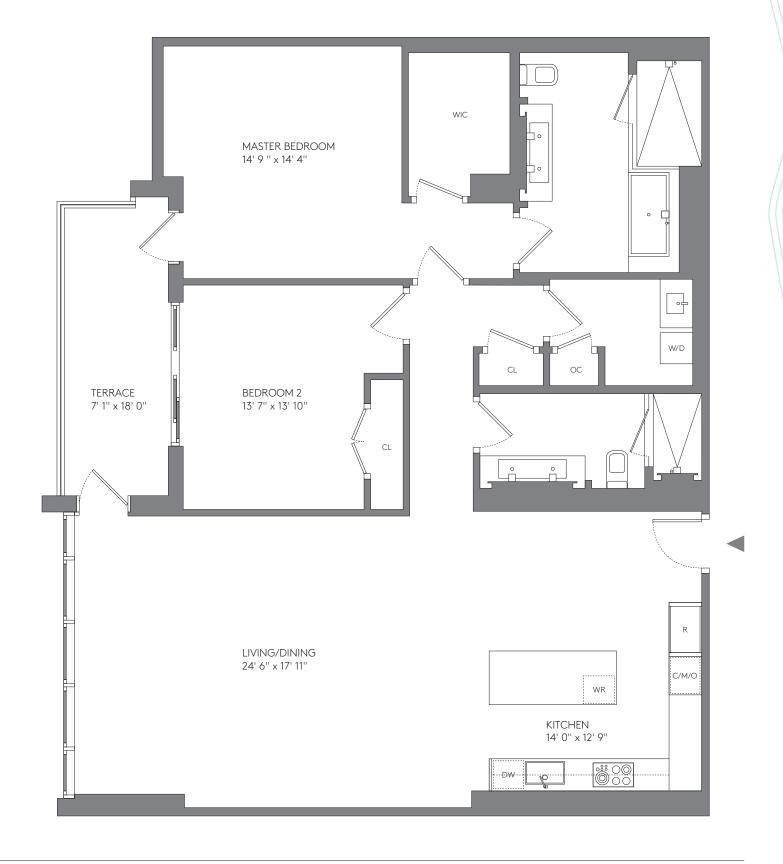

## 2 BEDROOMS, 2 BATHROOMS

### **RESIDENCES**

920, 1020, 1120, 1220, 1420, 1520

| AREA     | SQ FT        | SQ M         |
|----------|--------------|--------------|
| INTERIOR | 1,481        | 137.6        |
| TERRACES | 128          | 11.9         |
| TOTAL    | <b>1,609</b> | <b>149.5</b> |

NOT TO SCALE

STATED DIMENSIONS ARE MEASURED TO THE EXTERIOR BOUNDARIES OF THE EXTERIOR WALLS AND THE CENTERLINE OF INTERIOR DEMISSING WALLS AND IN FACT VARY FROM THE DIMENSIONS THAT WOULD BE DETERMINED BY USING THE DESCRIPTION AND DEFINITION OF THE "UNIT" SET FORTH IN THE DECLARATION. NOTE THAT MEASUREMENTS OF ROOMS SET FORTH ON THIS FLOOR PLAN ARE GENERALLY TAKEN AT THE GREATEST POINTS OF EACH GIVEN ROOM (AS IF THE ROOM WERE A PERFECT RECTANGLE), WITHOUT REGARD FOR ANY CUTOUTS, ACCORDINGLY, THE AREA OF THE ACTUAL ROOM WILL TYPICALLY BE SMALLER THAN THE PRODUCT OBTAINED BY MULTIPLYING THE STATED LENGTH TIMES WIDTH.

ALL DIMENSIONS ARE APPROXIMATE AND MAY VARY WITH ACTUAL CONSTRUCTION, AND ALL FLOOR PLANS AND DEVELOPMENT PLANS AND