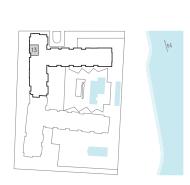

## 2 BEDROOMS, 2 BATHROOMS

### **RESIDENCES**

920, 1020, 1120, 1220, 1420, 1520

| AREA     | SQ FT        | SQ M         |
|----------|--------------|--------------|
| INTERIOR | 1,481        | 137.6        |
| TERRACES | 128          | 11.9         |
| TOTAL    | <b>1,609</b> | <b>149.5</b> |

NOT TO SCALE

STATED DIMENSIONS ARE MEASURED TO THE EXTERIOR BOUNDARIES OF THE EXTERIOR WALLS AND THE CENTERLINE OF INTERIOR DEMISSING WALLS AND IN FACT VARY FROM THE DIMENSIONS THAT WOULD BE DETERMINED BY USING THE DESCRIPTION AND DEFINITION OF THE "UNIT" SET FORTH IN THE DECLARATION. NOTE THAT MEASUREMENTS OF ROOMS SET FORTH ON THIS FLOOR PLAN ARE GENERALLY TAKEN AT THE GREATEST POINTS OF EACH GIVEN ROOM (AS IF THE ROOM WERE A PERFECT RECTANGLE), WITHOUT REGARD FOR ANY CUTOUTS, ACCORDINGLY, THE AREA OF THE ACTUAL ROOM WILL TYPICALLY BE SMALLER THAN THE PRODUCT OBTAINED BY MULTIPLYING THE STATED LENGTH TIMES WIDTH.

ALL DIMENSIONS ARE APPROXIMATE AND MAY VARY WITH ACTUAL CONSTRUCTION, AND ALL FLOOR PLANS AND DEVELOPMENT PLANS AND