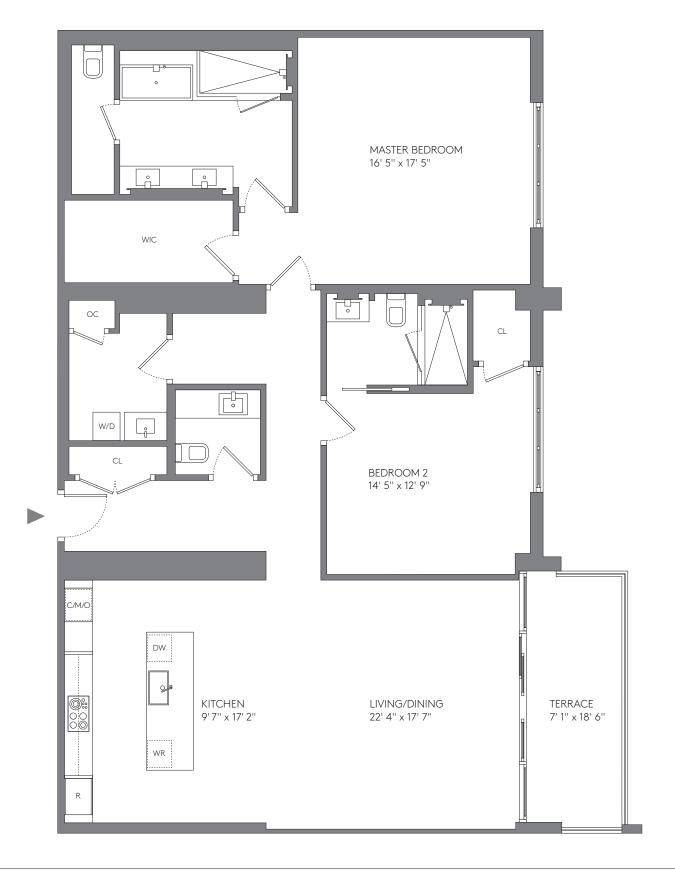

## 2 BEDROOMS, 2 BATHROOMS

### **RESIDENCES**

920, 1020, 1120, 1220, 1420, 1520

| AREA     | SQ FT        | SQ M         |
|----------|--------------|--------------|
| INTERIOR | 1,481        | 137.6        |
| TERRACES | 128          | 11.9         |
| TOTAL    | <b>1,609</b> | <b>149.5</b> |