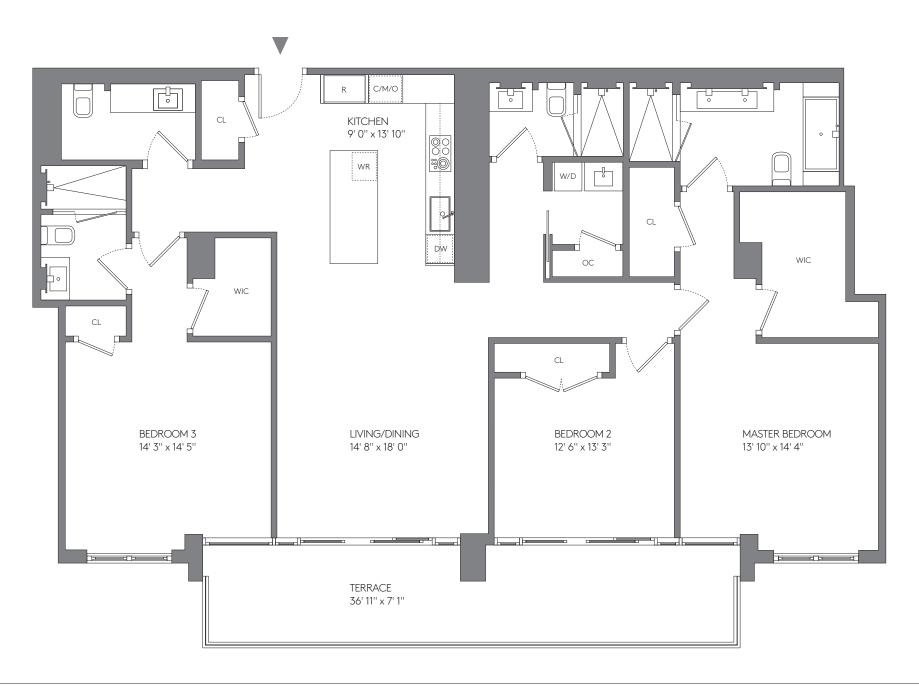

## 3 BEDROOMS + DEN, 3 BATHROOMS

## **RESIDENCES**

904, 1004, 1104, 1404, 1504

| AREA     | SQ FT | SQ M  |
|----------|-------|-------|
| INTERIOR | 1,975 | 183.5 |
| TERRACE  | 233   | 21.6  |
| TOTAL    | 2,208 | 205.1 |

| AREA     | SQ FT | SQ M  |
|----------|-------|-------|
| INTERIOR | 1,950 | 181.2 |
| TERRACE  | 262   | 24.3  |
| TOTAL    | 2.212 | 205.5 |